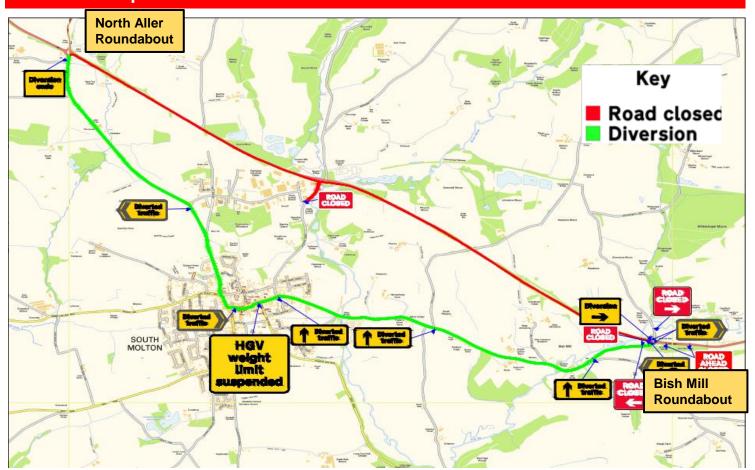

### Night Closures – Bish Mill Roundabout to North Aller Roundabout – Feb 2024

Further essential works are planned at Borners Bridge, South Molton.

Please see dates below. Access to North Molton will remain open and Station Road will remain open Monday and Wednesday. Please see Diversion Maps on page 2 of this bulletin.

### Diversion Map - Bish Mill Roundabout to North Aller Roundabout - Feb 2024

Further Bulletins will be issued regularly to give more details and confirm dates