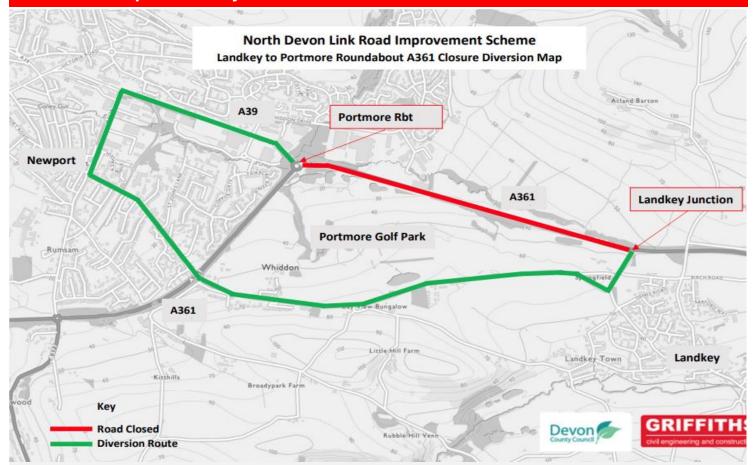

### Night Closures – Landkey Roundabout to Portmore Roundabout – Feb 2024

Road closures are required to allow the removal of temporary barrier installed along the route, completion of upgrades to existing drainage network and completion of the road construction around Landkey Junction.

### **Diversion Map – Landkey Roundabout to Portmore Roundabout**

Further Bulletins will be issued regularly to give more details and confirm dates