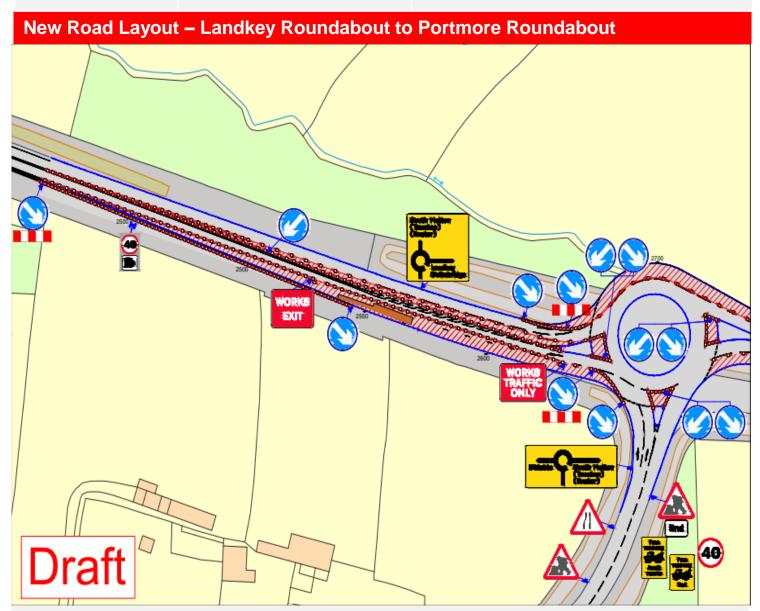

### New Road Layout Landkey Roundabout to Portmore Roundabout - Feb 2024

There will be a new road layout from Landkey Roundabout to Portmore Roundabout to facilitate the Full Depth reconstruction of part of the new carriageway.