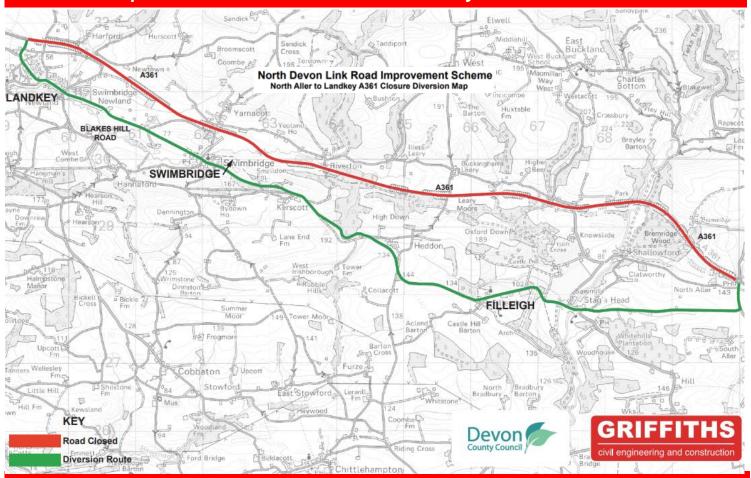

### Night Closures - Landkey Roundabout to North Aller Roundabout - Jan/Feb 2024

Night work continues apace between Landkey to North Aller on the following dates for essential works and resurfacing . Please see below for the Diversion Map. We apologise for any inconvenience

### **Diversion Map – North Aller Roundabout to Landkey Roundabout**